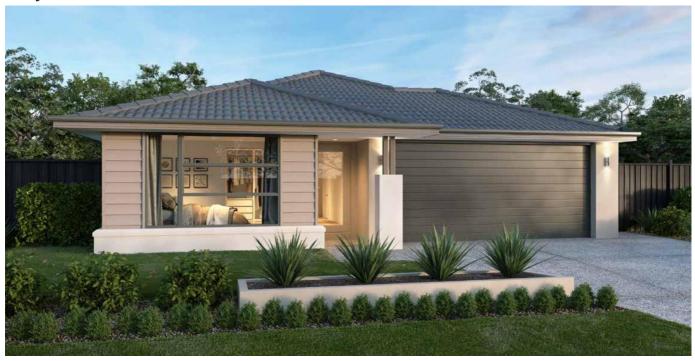

## Newtown 21 - Hebel

Lilydale Facade





## Lot 1935, Grandvista Blvd Werribee

**Cornerstone Estate** 

House Area: 20.72 sqrs Land Area: 400 m.sq

Title Release: April 2023

House Price: \$308,837 Land Price: \$374,000

Total Price: \$682,837

## **Turnkey Inclusions**



Full turnkey package



Fixed Price (including site costs)



Split cooler to the Family/Meals Area



Roller blinds to all windows



Quality carpet & Timber Laminate flooring throughout



Fully landscaped front & rear gardens, including coloured concrete driveway, path & rear outdoor living area fences to sides & rear, clothesline & letterbox. 3 Coat Low emission paint system. 2590mm High Ceilings, 20mm stone to Kitchen & Bathrooms and stainless-steel appliances plus more...