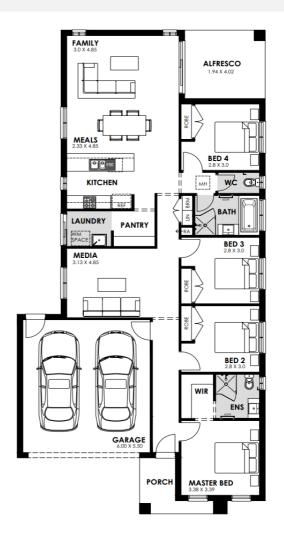

## Lot 1935, Grandvista Blvd Werribee

**Cornerstone Estate** 

House Area: 20.72 sqrs Land Area: 400 m.sq

Title Release: April 2023

House Price: \$308,837 Land Price: \$374,000

Total Price: \$682,837