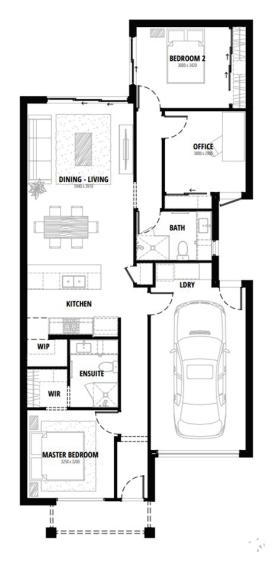

#### Cloverton Estate By Stockland

House Size | 132m<sup>2</sup> / 14.2sq

Land Size | 179m<sup>2</sup> (8.5m x 21m)